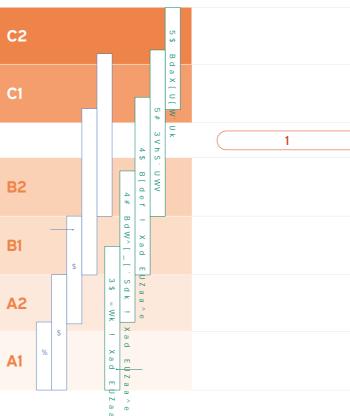

·

5

DP

CEFR

| CEFR B2 |  |
|---------|--|
|         |  |
|         |  |
|         |  |
|         |  |

6

|                            |     | 1 / G7          | 2 / G8                     | 3 / G9                                    | 1 / G              | 10      | 2 / G11                                                    | 3 / G12                       |
|----------------------------|-----|-----------------|----------------------------|-------------------------------------------|--------------------|---------|------------------------------------------------------------|-------------------------------|
|                            |     |                 | МҮР                        |                                           |                    |         | DP                                                         |                               |
| IB World School<br>; 4 6 B |     | # "<br>(        | (<br>+<br># " 6 B<br># 6 B | ( 6B Efk^W ?aU]<br>+ 6B<br>#\$ 6B<br># BB | + BB<br># 6B       |         | ' 77<br>) 6B 7jS_ IWW]<br>+ ; 3<br>% 6B 7jS_ IWW]<br>\$ 77 | # # 8 [ ` S ^ 7 j S _         |
| 5.6                        | 87D | A1              | A2                         | BI                                        | B2                 |         | C1                                                         |                               |
|                            |     | Flyers / Movers | Preliminary                | First                                     | / Key              |         | IELTS ,                                                    | / TOEFL                       |
|                            |     | ' Dag           | j`VEkefW_                  |                                           |                    | 6 B 7 Y | ^ [ e Z 4                                                  |                               |
|                            | Ŧ   |                 |                            |                                           | + #\$<br>3 > Wh W^ | % s     |                                                            |                               |
|                            |     | Š<br>Š          | ~                          |                                           |                    |         | Š<br>!<br>Š ; 3 7                                          | Š<br>Š<br>7ŠBWdea`S^ EfSfW_W` |
|                            |     | Š               |                            |                                           |                    |         |                                                            |                               |
|                            |     | С<br>           |                            |                                           | 1                  | 7       | 5                                                          |                               |